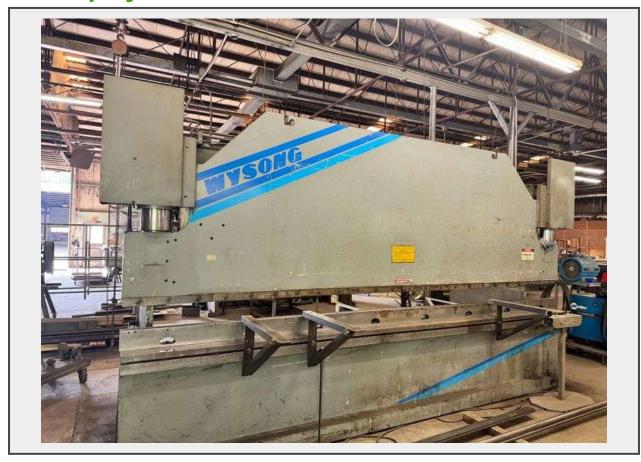

## LOT 11 - Wysong 14' 175 Ton Press Brake

## **Description**

Model MTH175-192, Serial # MT17-101, 10'x1/4" Capacity, 14'x3/16" Capacity, Approx 33,800lbs Ship Weight, Damage to Bottom of Press Line, Dies Not Included (BUYER IS RESPONSIBLE FOR REMOVAL, NO ASSISTANCE WILL BE GIVEN BY IRON HORSE AUCTION COMPANY)