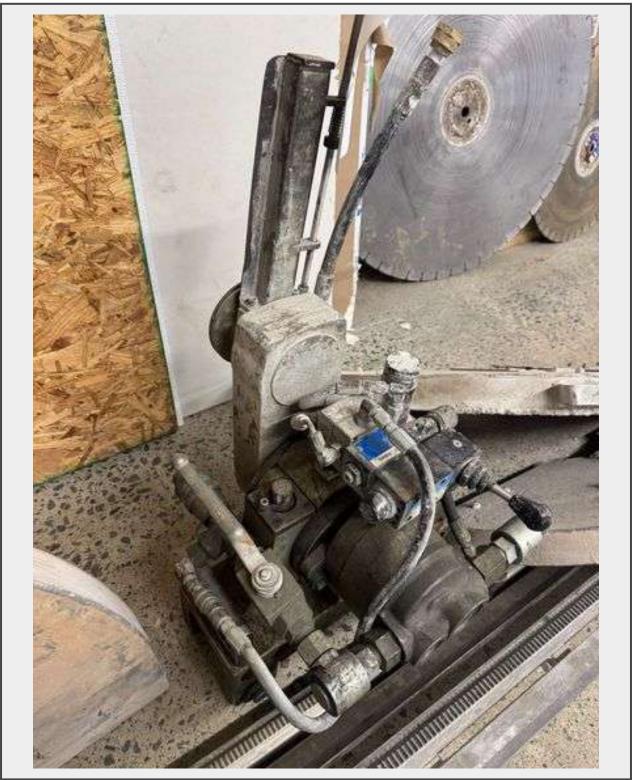

## Description

Complete hydraulic wall saw system featuring an Eaton Vickers pressure-reducing valve assembly, blade motor, manual control levers, and mounting hardware. Includes multiple heavy-duty aluminum saw blade guards, a rail-mounted cutting head, and

linear track segments for guided concrete cutting. Designed for vertical or horizontal applications, this setup is ideal for structural concrete modifications, demolition prep, or precision wall penetration work.