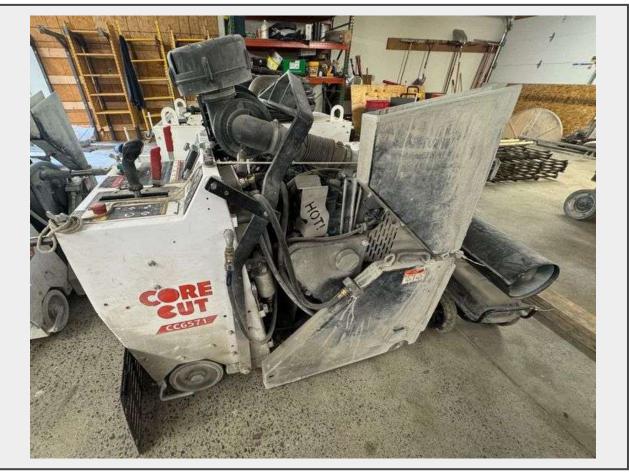

**Sale Name:** Liquidation of Concrete Cutting Company in Kernersville, NC: Box Trucks, Pickup, Saws, Drills, Generators & More!

LOT 8 - Diamond Products Core Cut CC6571 Diesel Walk-Behind Concrete Saw

## Description

Diamond Products Core Cut CC6571 is a powerful walk-behind concrete saw designed for deep, large-scale cutting jobs. It features a 5-speed transmission, adjustable blade RPM, and an intuitive operator control panel for throttle, water safety, and cutting depth. This unit is diesel-powered and equipped for professional-grade performance on highways, runways, or industrial concrete surfaces. Blade size compatibility ranges up to 36", with a maximum cutting depth of 17-3/4 inches.