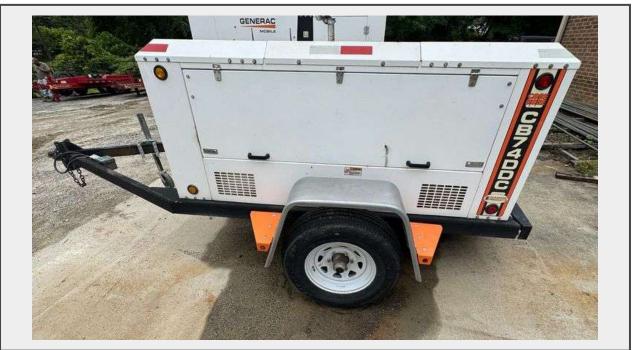

**Sale Name:** Liquidation of Concrete Cutting Company in Kernersville, NC: Box Trucks, Pickup, Saws, Drills, Generators & More!

LOT 6 - Diamond Products CB74DDC Diesel Hydraulic Power Pack on Trailer

## Description

Diamond Products Core Bore CB74DDC diesel hydraulic power pack trailer equipped with Kohler KDI engine (produced 2021), MagnaPlus synchronous AC generator, multiple hose reels, battery disconnect, control panel with digital display, and Reese Towpower breakaway system. Engine model appears to be from the MKHXLD2.5TCR family with 2.48L displacement. Housed in a towable enclosed trailer with dual axles and stabilizer jack.